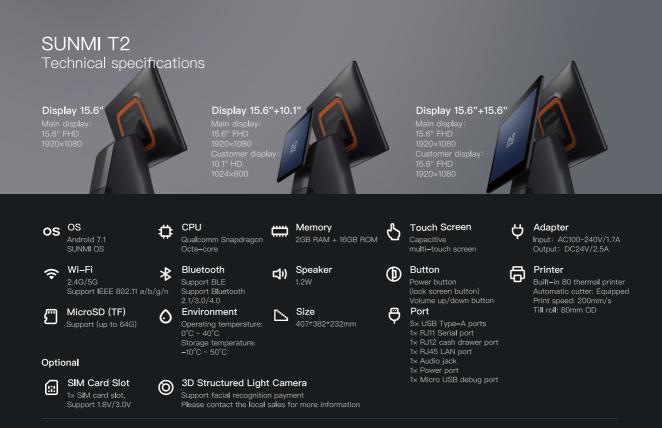

## **Desktop POS** SUNMI T2

reddot design award winner 2018

- · High performance octa-core processor
- · A dual-display and dual-touch POS.
- 15.6" 1920×1080 FHD resolution.
- Supports Wi-Fi and 100M Ethernet.
- Built-in SEIKO 80mm thermal printer.
- · Optional 3D structured light camera supporting facial recognition payment.